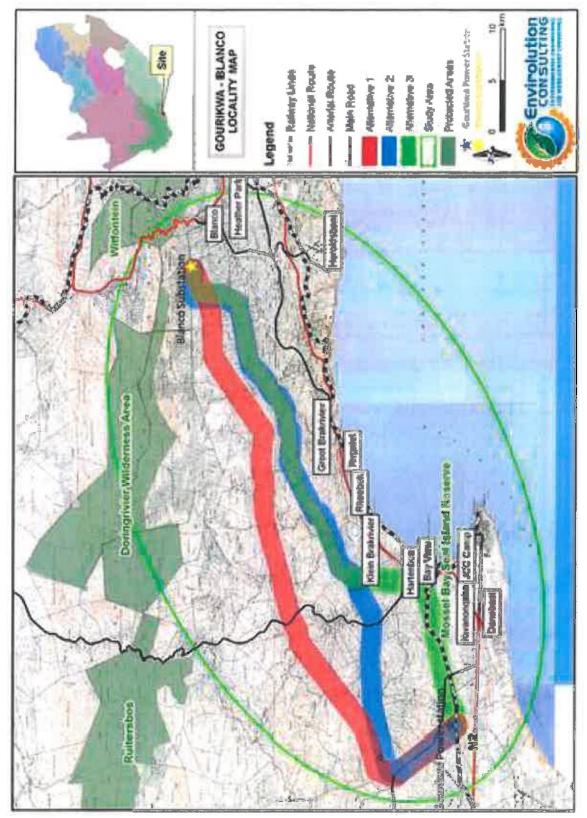

#### 2. PROJECT DESCRIPTION

Please provide a detailed description of the project.

Eskom Holdings SOC Ltd (Transmission) has appointed Envirolution Consulting (Pty) Ltd to undertake the Environmental Impact Assessment (EIA) Process for the proposed construction of a 400kV Transmission Power line from the Gourikwa Substation to the (Blanco)Narina Substation and the associated upgrades of these Substations (DEA Reference: 14/12/16/3/3/2/921¹). The study area falls within the boundaries of the Eden District Municipality, in the Western Cape Province, with the nearest Municipalities being Mossel Bay Local Muncipality and George Metropolitan Muncipality. Refer to Figure 1 for an overview of the study area.

This corridor exits Gourikwa Substation in a north easterly direction and follows the R327 for approximately 8 km. It turns east and cuts across the mixed agricultural and natural landscape type, passing through the most eastern part of the Gondwana Private Game Reserve. It maintains a north-eastern direction, nearing the mountainous terrain of the Outeniqua Mountains, until reaching the Narina Substation (Alternative 5 was approved by DEA on 1 September 2016). The Blanco site is approximately 3-4 km west of the city of George and the very picturesque Outeniqua Pass (N9).

This corridor starts in the same direction as Alternative 1 but turns east just south of the Gondwana Private Game Reserve. It follows an easterly direction, crossing the Hartebeeskuil Dam before turning north east as it reaches the R328 between Hartenbos and Brandwacht. It passes south of Botlierskop Private Game Reserve and crosses Wolwedans Dam before turning north and reaching the Narina Substation site.

This corridor is a variation of Alternative 2 and exits the Gourikwa Substation in an easterly direction. It brushes past the western outskirts of Hartenbos before turning north and joining Alternative 2. A corridor of 2km in width was assessed for each route alternative.

Figure 1: Locality map for the proposed Gourikwa to Blanco (Narina) 400kV Power line and Substations upgrade

The proposed 400kV transmission power line from the Gourikwa Substation to the Blanco Substation forms part of the power corridors that will connect generation pools to one another and to the major load centres in the country. This backbone and regional power corridor network structure will allow the increasing system demand to be supplied and the power from new power stations to be integrated more efficiently into the transmission network and distributed where required, both under system-healthy and system-contingency conditions.