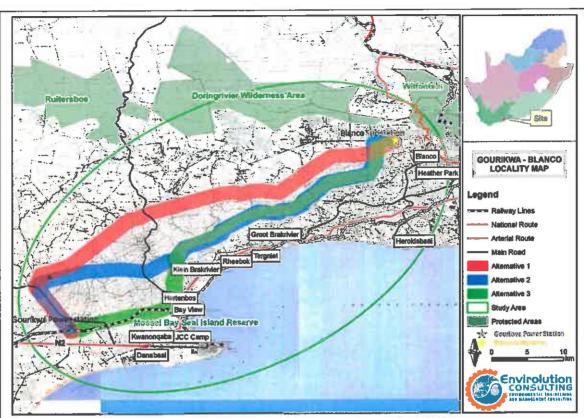

#### 2. PROJECT DESCRIPTION

Please provide a detailed description of the project.

Eskom Holdings SOC Ltd (Transmission) has appointed Envirolution Consulting (Pty) Ltd to undertake the Environmental Impact Assessment (EIA) Process for the proposed construction of a 400kV Transmission Power line from the Gourikwa Substation to the (Blanco)Narina Substation and the associated upgrades of these Substations (DEA Reference: 14/12/16/3/3/2/921¹). The study area falls within the boundaries of the Eden District Municipality, in the Western Cape Province, with the nearest Municipalities being Mossel Bay Local Muncipality and George Metropolitan Muncipality. Refer to Figure 1 for an overview of the study area.

This corridor exits Gourikwa Substation in a north easterly direction and follows the R327 for approximately 8 km. It turns east and cuts across the mixed agricultural and natural landscape type, passing through the most eastern part of the Gondwana Private Game Reserve. It maintains a north-eastern direction, nearing the mountainous terrain of the Outeniqua Mountains, until reaching the Narina Substation (Alternative 5 was approved by DEA on 1 September 2016). The Blanco site is approximately 3-4 km west of the city of George and the very picturesque Outeniqua Pass (N9).

This corridor starts in the same direction as Alternative 1 but turns east just south of the Gondwana Private Game Reserve. It follows an easterly direction, crossing the Hartebeeskuil Dam before turning north east as it reaches the R328 between Hartenbos and Brandwacht. It passes south of Botlierskop Private Game Reserve and crosses Wolwedans Dam before turning north and reaching the Narina Substation site.

This corridor is a variation of Alternative 2 and exits the Gourikwa Substation in an easterly direction. It brushes past the western outskirts of Hartenbos before turning north and joining Alternative 2. A corridor of 2km in width was assessed for each route alternative.

Figure 1: Locality map for the proposed Gourikwa to Blanco (Narina) 400kV Power line and Substations upgrade

The proposed 400kV transmission power line from the Gourikwa Substation to the Blanco Substation forms part of the power corridors that will connect generation pools to one another and to the major load centres in the country. This backbone and regional power corridor network structure will allow the increasing system demand to be supplied and the power from new power stations to be integrated more efficiently into the transmission network and distributed where required, both under system-healthy and system-contingency conditions.